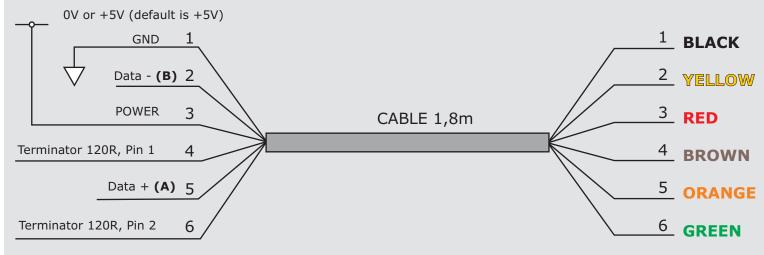

## **USB TO RS485 CONVERTER**

- USB Connector Direct to Cable Data+ (A) and Data- (B) RS485
- Electronically controlled USB protocol on the cable.
- Communication Interface EIA/TIA-485 from low consumption.
- UART supports 7 or 8 data bits, 1 or 2 stop bits and parity even/impar/marca/space and without parity.
- Visual indication of Tx and Rx by means of LEDs in transparent connector.
- Transfer speed between 300 baud 3 MBPS.
- It has 2 cables to connect resistance of termination.
- · X-On / X-Off software handshaking
- USB 2. compatible
- Operating Temperature -40°C to +85°C.
- · Cable de 1.80m
- FCC and CE compliant
- RoHS Compliant

CODE: USB-485-1800

SISTEMA DE GESTIÓN ISO 9001:2015

SCIGATE AUTOMATION (S) PTE LTD

Business Hours: Monday - Friday 8.30am - 6.15pm