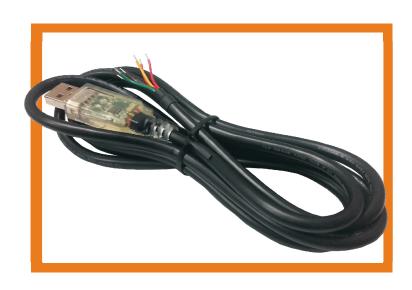

## **USB TO RS485 CONVERTER**

- USB Connector Direct to Cable Data+ (A) and Data- (B) RS485
- Electronically controlled USB protocol on the cable.
- Communication Interface EIA/TIA-485 from low consumption.
- UART supports 7 or 8 data bits, 1 or 2 stop bits and parity even/impar/marca/space and without parity.
- Visual indication of Tx and Rx by means of LEDs in transparent connector.
- Transfer speed between 300 baud 3 MBPS.
- It has 2 cables to connect resistance of termination.
- · X-On / X-Off software handshaking
- USB 2. compatible
- Operating Temperature -40°C to +85°C.
- · Cable de 1.80m
- FCC and CE compliant
- RoHS Compliant

CODE: USB-485-1800

SISTEMA DE GESTIÓN ISO 9001:2015

SCIGATE AUTOMATION (S) PTE LTD

Business Hours: Monday - Friday 8.30am - 6.15pm